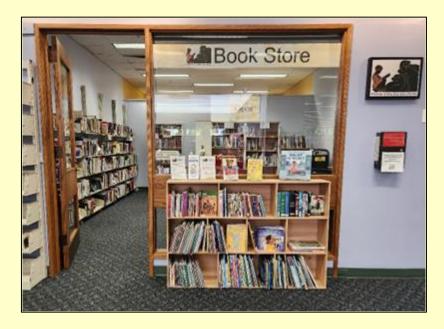

#### FOL Bookstore is Open!

As of the 14<sup>th</sup> of April, the Friends of the Olympia Library book sale is open in our new space (used to be the Youth Services office) which combines the book sale and sorting in one place. Donations and sorting are on the right side of the entrance and the book sale is on the left except for children's books which are just outside the door. The cashbox is still next to the fire extinguisher to the right of the Book Store. There is a free cart in the back hall.

The book store is open from 10am-6 pm, Monday to Saturday.

Books & Media Sale

Donations & Sorting

All Proceeds from our Book Store Benefit the Olympia and West Olympia Libraries!